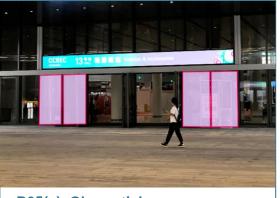

# Onsite advertising

B05(b) Glass sticker – Hall entrance (external): Entrance on Level 2 (front)

Specification:4m(H) x 1.5m(W) x 2 pcsPrice:RMB 20,000 / 2 pcs

B05(c) Glass sticker – Hall entrance (external): Entrance on Level 1 (front) Specification: 3m(H) x 1.5m(W) x 2 pcs Price: RMB 18,000 / 2 pcs