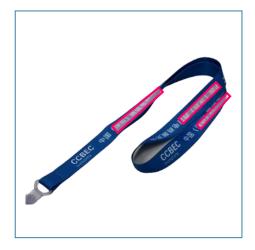

#### A02 Exhibitor lanyard

Exhibitor lanyard will be distributed at registration counters to all exhibitors for their badges during the show.

- Sponsor's logo (single unit) will appear together with show logo (1-color) on one side of the lanyard
- · The design must be approved by the organisers in advance
- Price includes production fee

Quantity:Exclusive sponsorPrice:RMB 38,000Application deadline:19 July 2024

A

**CCBEC** SHENZHEN

11 - 13.9.2024