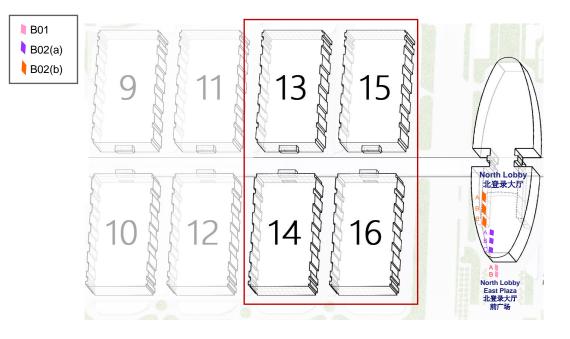

# Onsite advertising

11-13.9.2024

|   | No.                                                                                                          | 9 11 13 15<br>10 12 14 16<br>10 12 14 16                               | North Lobby<br>比登录大厅<br>East Plaza<br>北登录大厅<br>前广场<br>Price |
|---|--------------------------------------------------------------------------------------------------------------|------------------------------------------------------------------------|-------------------------------------------------------------|
|   | B01                                                                                                          | Billboard – North Registration Lobby East Plaza                        | RMB 55,000 / pc                                             |
|   | B02(a)                                                                                                       | Hanging banner – North Registration Lobby: Front, 2-sided              | RMB 65,000 / pc                                             |
|   | B02(b)                                                                                                       | Hanging banner – North Registration Lobby: Back, 1-sided               | RMB 40,000 / pc                                             |
| _ | B03(a) Glass sticker on escalator – Central corridor (Level 2): Halls 15, 16 to North Lobby RMB 60,000 / pc  |                                                                        |                                                             |
|   | B03(b)                                                                                                       | Glass sticker on escalator - Central corridor (Level 2): Outside halls | RMB 38,000 / pc                                             |
|   | B04(a)         Banner – Hall entrance (external): Central corridor (upper)         RMB 88,000 / pc           |                                                                        |                                                             |
|   | B04(b)         Banner – Hall entrance (external): Central corridor (lower)         RMB 42,000 / pc           |                                                                        |                                                             |
|   | B04(c)         Banner – Hall entrance (external): Facing North Hall         RMB 100,000 / pc                 |                                                                        |                                                             |
|   | B05(a) Glass sticker – Hall entrance (external): Entrance on Level 2 (lateral) RMB 55,000 / pc               |                                                                        |                                                             |
|   | B05(b)         Glass sticker – Hall entrance (external): Entrance on Level 2 (front)         RMB 20,000 / pc |                                                                        |                                                             |
|   | B05(c)                                                                                                       | Glass sticker – Hall entrance (external): Entrance on Level 1 (front)  | RMB 18,000 / pc                                             |
|   | B06                                                                                                          | Hanging banner – Central corridor (Level 1)                            | (a) RMB 60,000 / 3 pcs<br>(b) RMB 22,000 / pc               |
|   | B07                                                                                                          | Pillar wrap – Central corridor (Level 1)                               | (a) RMB 68,000 / 3 pillars<br>(b) RMB 25,000 / pillar       |