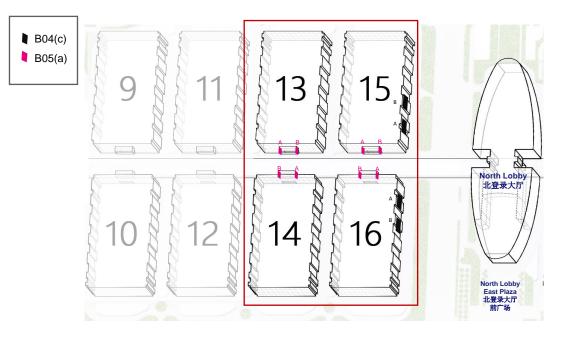

# Onsite advertising

11-13.9.2024

|   | No.                                                                                                          | 9 11 13 15<br>10 12 14 16<br>10 12 14 16                               | North Lobby<br>比登录大厅<br>East Plaza<br>北登录大厅<br>前广场<br>Price |
|---|--------------------------------------------------------------------------------------------------------------|------------------------------------------------------------------------|-------------------------------------------------------------|
|   | B01                                                                                                          | Billboard – North Registration Lobby East Plaza                        | RMB 55,000 / pc                                             |
|   | B02(a)                                                                                                       | Hanging banner – North Registration Lobby: Front, 2-sided              | RMB 65,000 / pc                                             |
|   | B02(b)                                                                                                       | Hanging banner – North Registration Lobby: Back, 1-sided               | RMB 40,000 / pc                                             |
| _ | B03(a) Glass sticker on escalator – Central corridor (Level 2): Halls 15, 16 to North Lobby RMB 60,000 / pc  |                                                                        |                                                             |
|   | B03(b)                                                                                                       | Glass sticker on escalator - Central corridor (Level 2): Outside halls | RMB 38,000 / pc                                             |
|   | B04(a)         Banner – Hall entrance (external): Central corridor (upper)         RMB 88,000 / pc           |                                                                        |                                                             |
|   | B04(b)         Banner – Hall entrance (external): Central corridor (lower)         RMB 42,000 / pc           |                                                                        |                                                             |
|   | B04(c)         Banner – Hall entrance (external): Facing North Hall         RMB 100,000 / pc                 |                                                                        |                                                             |
|   | B05(a) Glass sticker – Hall entrance (external): Entrance on Level 2 (lateral) RMB 55,000 / pc               |                                                                        |                                                             |
|   | B05(b)         Glass sticker – Hall entrance (external): Entrance on Level 2 (front)         RMB 20,000 / pc |                                                                        |                                                             |
|   | B05(c)                                                                                                       | Glass sticker – Hall entrance (external): Entrance on Level 1 (front)  | RMB 18,000 / pc                                             |
|   | B06                                                                                                          | Hanging banner – Central corridor (Level 1)                            | (a) RMB 60,000 / 3 pcs<br>(b) RMB 22,000 / pc               |
|   | B07                                                                                                          | Pillar wrap – Central corridor (Level 1)                               | (a) RMB 68,000 / 3 pillars<br>(b) RMB 25,000 / pillar       |

# Onsite advertising

B04(a) Banner – Hall entrance (external): Central corridor (upper)

Specification: 10m(H) x 9m(W) Price: RMB 88,000 / pc

B04(b) Banner – Hall entrance (external): Central corridor (lower) Specification: 5m(H) x 9m(W) Price: RMB 42,000 / pc

Note: The submission deadline of application and material production files is 16 August 2024. Prices include release and production.

**CCBEC** SHENZHEN

11 – 13.9.2024