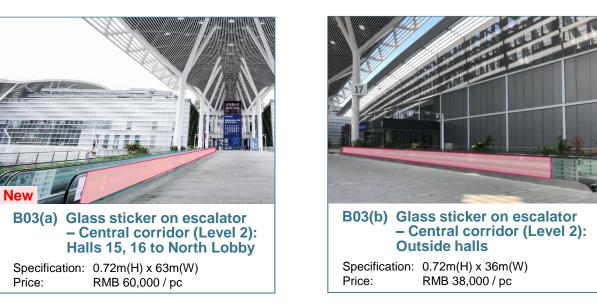

# Onsite advertising

11-13.9.2024

|   | No.                                                                                                          | 9 11 13 15<br>10 12 14 16<br>10 12 14 16                               | North Lobby<br>比登录大厅<br>East Plaza<br>北登录大厅<br>前广场<br>Price |
|---|--------------------------------------------------------------------------------------------------------------|------------------------------------------------------------------------|-------------------------------------------------------------|
|   | B01                                                                                                          | Billboard – North Registration Lobby East Plaza                        | RMB 55,000 / pc                                             |
|   | B02(a)                                                                                                       | Hanging banner – North Registration Lobby: Front, 2-sided              | RMB 65,000 / pc                                             |
|   | B02(b)                                                                                                       | Hanging banner – North Registration Lobby: Back, 1-sided               | RMB 40,000 / pc                                             |
| _ | B03(a) Glass sticker on escalator – Central corridor (Level 2): Halls 15, 16 to North Lobby RMB 60,000 / pc  |                                                                        |                                                             |
|   | B03(b)                                                                                                       | Glass sticker on escalator - Central corridor (Level 2): Outside halls | RMB 38,000 / pc                                             |
|   | B04(a)         Banner – Hall entrance (external): Central corridor (upper)         RMB 88,000 / pc           |                                                                        |                                                             |
|   | B04(b)         Banner – Hall entrance (external): Central corridor (lower)         RMB 42,000 / pc           |                                                                        |                                                             |
|   | B04(c)         Banner – Hall entrance (external): Facing North Hall         RMB 100,000 / pc                 |                                                                        |                                                             |
|   | B05(a) Glass sticker – Hall entrance (external): Entrance on Level 2 (lateral) RMB 55,000 / pc               |                                                                        |                                                             |
|   | B05(b)         Glass sticker – Hall entrance (external): Entrance on Level 2 (front)         RMB 20,000 / pc |                                                                        |                                                             |
|   | B05(c)                                                                                                       | Glass sticker – Hall entrance (external): Entrance on Level 1 (front)  | RMB 18,000 / pc                                             |
|   | B06                                                                                                          | Hanging banner – Central corridor (Level 1)                            | (a) RMB 60,000 / 3 pcs<br>(b) RMB 22,000 / pc               |
|   | B07                                                                                                          | Pillar wrap – Central corridor (Level 1)                               | (a) RMB 68,000 / 3 pillars<br>(b) RMB 25,000 / pillar       |

## B01 Billboard – North Registration Lobby East Plaza

Specification: Front: 4m(H) x 8m(W) Lateral: 4m(H) x 1.5m(W) x 2-sided Price: RMB 55,000 / pc

**B02 Hanging banner** - North Registration Lobby Specification: (a) Front 2-sided: 8m(H) x 4m(W)

| Price: (a) RMB 65,000 / pc | Specification. | $(a) = 10111, 2-31060, 011(11) \times 411(11)$ |
|----------------------------|----------------|------------------------------------------------|
|                            |                | (b) Back, 1-sided: 6m(H) x 5m(W)               |
| (h) DMD 10 000 / ==        | Price:         | (a) RMB 65,000 / pc                            |
| (b) RIVIB 40,000 / pc      |                | (b) RMB 40,000 / pc                            |