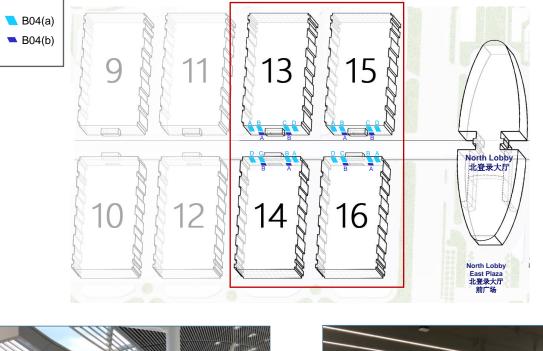

# Onsite advertising

11-13.9.2024

|   | No.                                                                                                          | 9 11 13 15<br>10 12 14 16<br>10 12 14 16                               | North Lobby<br>比登录大厅<br>East Plaza<br>北登录大厅<br>前广场<br>Price |
|---|--------------------------------------------------------------------------------------------------------------|------------------------------------------------------------------------|-------------------------------------------------------------|
|   | B01                                                                                                          | Billboard – North Registration Lobby East Plaza                        | RMB 55,000 / pc                                             |
|   | B02(a)                                                                                                       | Hanging banner – North Registration Lobby: Front, 2-sided              | RMB 65,000 / pc                                             |
|   | B02(b)                                                                                                       | Hanging banner – North Registration Lobby: Back, 1-sided               | RMB 40,000 / pc                                             |
| _ | B03(a) Glass sticker on escalator – Central corridor (Level 2): Halls 15, 16 to North Lobby RMB 60,000 / pc  |                                                                        |                                                             |
|   | B03(b)                                                                                                       | Glass sticker on escalator - Central corridor (Level 2): Outside halls | RMB 38,000 / pc                                             |
|   | B04(a)         Banner – Hall entrance (external): Central corridor (upper)         RMB 88,000 / pc           |                                                                        |                                                             |
|   | B04(b)         Banner – Hall entrance (external): Central corridor (lower)         RMB 42,000 / pc           |                                                                        |                                                             |
|   | B04(c)         Banner – Hall entrance (external): Facing North Hall         RMB 100,000 / pc                 |                                                                        |                                                             |
|   | B05(a) Glass sticker – Hall entrance (external): Entrance on Level 2 (lateral) RMB 55,000 / pc               |                                                                        |                                                             |
|   | B05(b)         Glass sticker – Hall entrance (external): Entrance on Level 2 (front)         RMB 20,000 / pc |                                                                        |                                                             |
|   | B05(c)                                                                                                       | Glass sticker – Hall entrance (external): Entrance on Level 1 (front)  | RMB 18,000 / pc                                             |
|   | B06                                                                                                          | Hanging banner – Central corridor (Level 1)                            | (a) RMB 60,000 / 3 pcs<br>(b) RMB 22,000 / pc               |
|   | B07                                                                                                          | Pillar wrap – Central corridor (Level 1)                               | (a) RMB 68,000 / 3 pillars<br>(b) RMB 25,000 / pillar       |