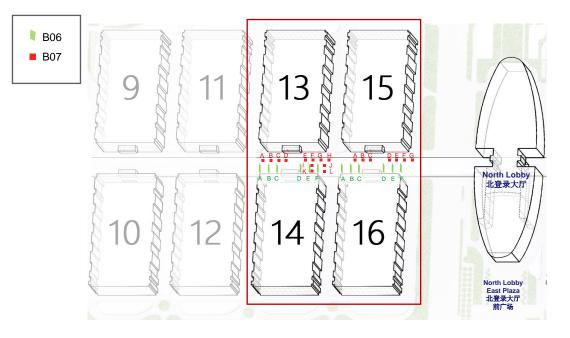

# Onsite advertising

11-13.9.2024

|   | No.                                                                                                          | 9 11 13 15<br>10 12 14 16<br>10 12 14 16                               | North Lobby<br>比登录大厅<br>East Plaza<br>北登录大厅<br>前广场<br>Price |
|---|--------------------------------------------------------------------------------------------------------------|------------------------------------------------------------------------|-------------------------------------------------------------|
|   | B01                                                                                                          | Billboard – North Registration Lobby East Plaza                        | RMB 55,000 / pc                                             |
|   | B02(a)                                                                                                       | Hanging banner – North Registration Lobby: Front, 2-sided              | RMB 65,000 / pc                                             |
|   | B02(b)                                                                                                       | Hanging banner – North Registration Lobby: Back, 1-sided               | RMB 40,000 / pc                                             |
| _ | B03(a) Glass sticker on escalator – Central corridor (Level 2): Halls 15, 16 to North Lobby RMB 60,000 / pc  |                                                                        |                                                             |
|   | B03(b)                                                                                                       | Glass sticker on escalator - Central corridor (Level 2): Outside halls | RMB 38,000 / pc                                             |
|   | B04(a)         Banner – Hall entrance (external): Central corridor (upper)         RMB 88,000 / pc           |                                                                        |                                                             |
|   | B04(b)         Banner – Hall entrance (external): Central corridor (lower)         RMB 42,000 / pc           |                                                                        |                                                             |
|   | B04(c)         Banner – Hall entrance (external): Facing North Hall         RMB 100,000 / pc                 |                                                                        |                                                             |
|   | B05(a) Glass sticker – Hall entrance (external): Entrance on Level 2 (lateral) RMB 55,000 / pc               |                                                                        |                                                             |
|   | B05(b)         Glass sticker – Hall entrance (external): Entrance on Level 2 (front)         RMB 20,000 / pc |                                                                        |                                                             |
|   | B05(c)                                                                                                       | Glass sticker – Hall entrance (external): Entrance on Level 1 (front)  | RMB 18,000 / pc                                             |
|   | B06                                                                                                          | Hanging banner – Central corridor (Level 1)                            | (a) RMB 60,000 / 3 pcs<br>(b) RMB 22,000 / pc               |
|   | B07                                                                                                          | Pillar wrap – Central corridor (Level 1)                               | (a) RMB 68,000 / 3 pillars<br>(b) RMB 25,000 / pillar       |