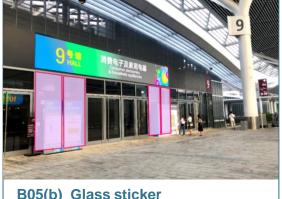

# Onsite advertising

B05(b) Glass sticker – Hall entrance (external): Entrance on Level 2 (front)

Specification:4m(H) x 1.5m(W) x 2 pcsPrice:RMB 20,000 / 2 pcs

B05(c) Glass sticker – Hall entrance (external): Entrance on Level 1 (front) Specification: 3m(H) x 1.5m(W) x 2 pcs Price: RMB 18,000 / 2 pcs