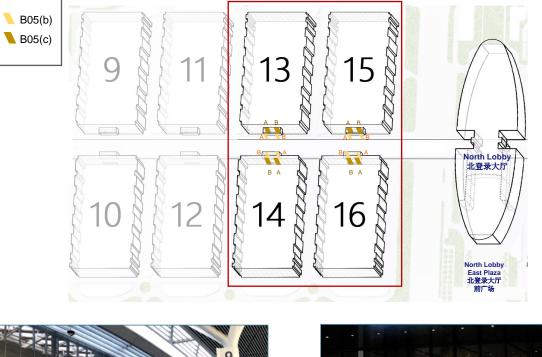

# Onsite advertising

11-13.9.2024

|   | No.                                                                                                          | 9 11 13 15<br>10 12 14 16<br>10 12 14 16                               | North Lobby<br>比登录大厅<br>East Plaza<br>北登录大厅<br>前广场<br>Price |
|---|--------------------------------------------------------------------------------------------------------------|------------------------------------------------------------------------|-------------------------------------------------------------|
|   | B01                                                                                                          | Billboard – North Registration Lobby East Plaza                        | RMB 55,000 / pc                                             |
|   | B02(a)                                                                                                       | Hanging banner – North Registration Lobby: Front, 2-sided              | RMB 65,000 / pc                                             |
|   | B02(b)                                                                                                       | Hanging banner – North Registration Lobby: Back, 1-sided               | RMB 40,000 / pc                                             |
| _ | B03(a) Glass sticker on escalator – Central corridor (Level 2): Halls 15, 16 to North Lobby RMB 60,000 / pc  |                                                                        |                                                             |
|   | B03(b)                                                                                                       | Glass sticker on escalator - Central corridor (Level 2): Outside halls | RMB 38,000 / pc                                             |
|   | B04(a)         Banner – Hall entrance (external): Central corridor (upper)         RMB 88,000 / pc           |                                                                        |                                                             |
|   | B04(b)         Banner – Hall entrance (external): Central corridor (lower)         RMB 42,000 / pc           |                                                                        |                                                             |
|   | B04(c)         Banner – Hall entrance (external): Facing North Hall         RMB 100,000 / pc                 |                                                                        |                                                             |
|   | B05(a) Glass sticker – Hall entrance (external): Entrance on Level 2 (lateral) RMB 55,000 / pc               |                                                                        |                                                             |
|   | B05(b)         Glass sticker – Hall entrance (external): Entrance on Level 2 (front)         RMB 20,000 / pc |                                                                        |                                                             |
|   | B05(c)                                                                                                       | Glass sticker – Hall entrance (external): Entrance on Level 1 (front)  | RMB 18,000 / pc                                             |
|   | B06                                                                                                          | Hanging banner – Central corridor (Level 1)                            | (a) RMB 60,000 / 3 pcs<br>(b) RMB 22,000 / pc               |
|   | B07                                                                                                          | Pillar wrap – Central corridor (Level 1)                               | (a) RMB 68,000 / 3 pillars<br>(b) RMB 25,000 / pillar       |

# Onsite advertising

B05(b) Glass sticker – Hall entrance (external): Entrance on Level 2 (front)

Specification:4m(H) x 1.5m(W) x 2 pcsPrice:RMB 20,000 / 2 pcs

B05(c) Glass sticker – Hall entrance (external): Entrance on Level 1 (front) Specification: 3m(H) x 1.5m(W) x 2 pcs Price: RMB 18,000 / 2 pcs

Note: The submission deadline of application and material production files is 16 August 2024. Prices include release and production.

**CCBEC** SHENZHEN

11 – 13.9.2024