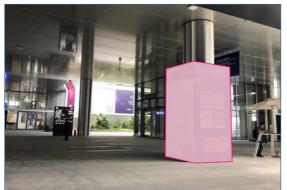

## B01 Billboard – North Registration Lobby East Plaza

Specification: Front: 4m(H) x 8m(W) Lateral: 4m(H) x 1.5m(W) x 2-sided Price: RMB 55,000 / pc

**B02 Hanging banner** - North Registration Lobby Specification: (a) Front 2-sided: 8m(H) x 4m(W)

| Price: (a) RMB 65,000 / pc | Specification. | $(a) = 10111, 2-31060, 011(11) \times 411(11)$ |
|----------------------------|----------------|------------------------------------------------|
|                            |                | (b) Back, 1-sided: 6m(H) x 5m(W)               |
| (h) DMD 10 000 / ==        | Price:         | (a) RMB 65,000 / pc                            |
| (b) RIVIB 40,000 / pc      |                | (b) RMB 40,000 / pc                            |