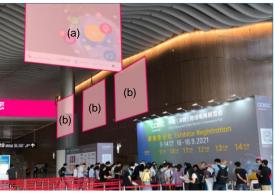

## B01 Billboard – North Registration Lobby East Plaza

Specification: Front: 4m(H) x 8m(W) Lateral: 4m(H) x 1.5m(W) x 2-sided Price: RMB 55,000 / pc

**B02 Hanging banner** - North Registration Lobby Specification: (a) Front 2-sided: 8m(H) x 4m(W)

| Price: (a) RMB 65,000 / pc | Specification. | $(a) = 10111, 2-31060, 011(11) \times 411(11)$ |
|----------------------------|----------------|------------------------------------------------|
|                            |                | (b) Back, 1-sided: 6m(H) x 5m(W)               |
| (h) DMD 10 000 / ==        | Price:         | (a) RMB 65,000 / pc                            |
| (b) RIVIB 40,000 / pc      |                | (b) RMB 40,000 / pc                            |