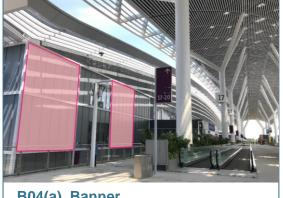

# Onsite advertising

B04(a) Banner – Hall entrance (external): Central corridor (upper)

Specification: 10m(H) x 9m(W) Price: RMB 88,000 / pc

B04(b) Banner – Hall entrance (external): Central corridor (lower) Specification: 5m(H) x 9m(W) Price: RMB 42,000 / pc