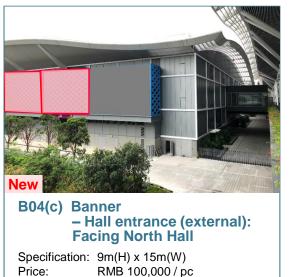

# Onsite advertising

11-13.9.2024

|   | No.                                                                                                          | 9 11 13 15<br>10 12 14 16<br>10 12 14 16                               | North Lobby<br>比登录大厅<br>East Plaza<br>北登录大厅<br>前广场<br>Price |
|---|--------------------------------------------------------------------------------------------------------------|------------------------------------------------------------------------|-------------------------------------------------------------|
|   | B01                                                                                                          | Billboard – North Registration Lobby East Plaza                        | RMB 55,000 / pc                                             |
|   | B02(a)                                                                                                       | Hanging banner – North Registration Lobby: Front, 2-sided              | RMB 65,000 / pc                                             |
|   | B02(b)                                                                                                       | Hanging banner – North Registration Lobby: Back, 1-sided               | RMB 40,000 / pc                                             |
| _ | B03(a) Glass sticker on escalator – Central corridor (Level 2): Halls 15, 16 to North Lobby RMB 60,000 / pc  |                                                                        |                                                             |
|   | B03(b)                                                                                                       | Glass sticker on escalator - Central corridor (Level 2): Outside halls | RMB 38,000 / pc                                             |
|   | B04(a)         Banner – Hall entrance (external): Central corridor (upper)         RMB 88,000 / pc           |                                                                        |                                                             |
|   | B04(b)         Banner – Hall entrance (external): Central corridor (lower)         RMB 42,000 / pc           |                                                                        |                                                             |
|   | B04(c)         Banner – Hall entrance (external): Facing North Hall         RMB 100,000 / pc                 |                                                                        |                                                             |
|   | B05(a) Glass sticker – Hall entrance (external): Entrance on Level 2 (lateral) RMB 55,000 / pc               |                                                                        |                                                             |
|   | B05(b)         Glass sticker – Hall entrance (external): Entrance on Level 2 (front)         RMB 20,000 / pc |                                                                        |                                                             |
|   | B05(c)                                                                                                       | Glass sticker – Hall entrance (external): Entrance on Level 1 (front)  | RMB 18,000 / pc                                             |
|   | B06                                                                                                          | Hanging banner – Central corridor (Level 1)                            | (a) RMB 60,000 / 3 pcs<br>(b) RMB 22,000 / pc               |
|   | B07                                                                                                          | Pillar wrap – Central corridor (Level 1)                               | (a) RMB 68,000 / 3 pillars<br>(b) RMB 25,000 / pillar       |

# Onsite advertising

B04(a) Banner – Hall entrance (external): Central corridor (upper)

Specification: 10m(H) x 9m(W) Price: RMB 88,000 / pc

B04(b) Banner – Hall entrance (external): Central corridor (lower) Specification: 5m(H) x 9m(W) Price: RMB 42,000 / pc

Note: The submission deadline of application and material production files is 16 August 2024. Prices include release and production.

**CCBEC** SHENZHEN

11 – 13.9.2024