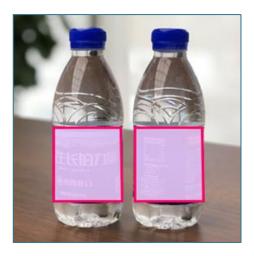

#### A06 Bottled water

Bottled water will be distributed to visitors free of charge at the registration halls / information counters or during concurrent events.

- Sponsor's logo and / or advertisement will appear on the bottled water together with the show logo and / or advertisement
- The design must be approved by the organisers in advance
- The exact location of distribution will be decided by the organisers
- Price includes production fee

Quantity:Joint sponsorPrice:RMB 32,000

Application deadline: 19 July 2024